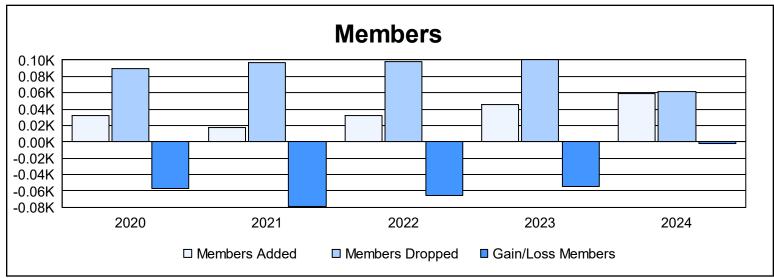

District U 4 As of June 2024 Cumulative

| Year      | New<br>Clubs | Dropped<br>Clubs | Gain/<br>Loss<br>Clubs | New<br>Members | Charter<br>Members | Reinstate<br>Members | Transfer<br>Members | Total<br>Member<br>Added | Total<br>Members<br>Dropped | Gain/<br>Loss<br>Members |
|-----------|--------------|------------------|------------------------|----------------|--------------------|----------------------|---------------------|--------------------------|-----------------------------|--------------------------|
| 2019-2020 | 0            | 0                | 0                      | 25             | 0                  | 5                    | 2                   | 32                       | 89                          | -57                      |
| 2020-2021 | 0            | 1                | -1                     | 16             | 0                  | 2                    | 0                   | 18                       | 97                          | -79                      |
| 2021-2022 | 0            | 0                | 0                      | 27             | 0                  | 3                    | 2                   | 32                       | 98                          | -66                      |
| 2022-2023 | 0            | 2                | -2                     | 43             | 0                  | 1                    | 1                   | 45                       | 100                         | -55                      |
| 2023-2024 | 0            | 0                | 0                      | 55             | 0                  | 3                    | 1                   | 59                       | 61                          | -2                       |
| Average   | 0            | 1                | -1                     | 33             | 0                  | 3                    | 1                   | 37                       | 89                          | -52                      |