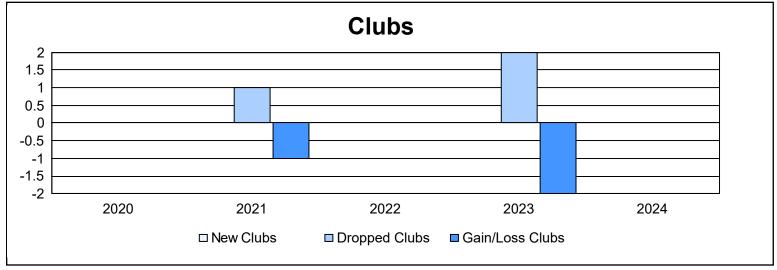

District U 4 As of June 2024 Cumulative

| Year      | New<br>Clubs | Dropped<br>Clubs | Gain/<br>Loss<br>Clubs | New<br>Members | Charter<br>Members | Reinstate<br>Members | Transfer<br>Members | Total<br>Member<br>Added | Total<br>Members<br>Dropped | Gain/<br>Loss<br>Members |
|-----------|--------------|------------------|------------------------|----------------|--------------------|----------------------|---------------------|--------------------------|-----------------------------|--------------------------|
| 2019-2020 | 0            | 0                | 0                      | 25             | 0                  | 5                    | 2                   | 32                       | 89                          | -57                      |
| 2020-2021 | 0            | 1                | -1                     | 16             | 0                  | 2                    | 0                   | 18                       | 97                          | -79                      |
| 2021-2022 | 0            | 0                | 0                      | 27             | 0                  | 3                    | 2                   | 32                       | 98                          | -66                      |
| 2022-2023 | 0            | 2                | -2                     | 43             | 0                  | 1                    | 1                   | 45                       | 100                         | -55                      |
| 2023-2024 | 0            | 0                | 0                      | 55             | 0                  | 3                    | 1                   | 59                       | 61                          | -2                       |
| Average   | 0            | 1                | -1                     | 33             | 0                  | 3                    | 1                   | 37                       | 89                          | -52                      |